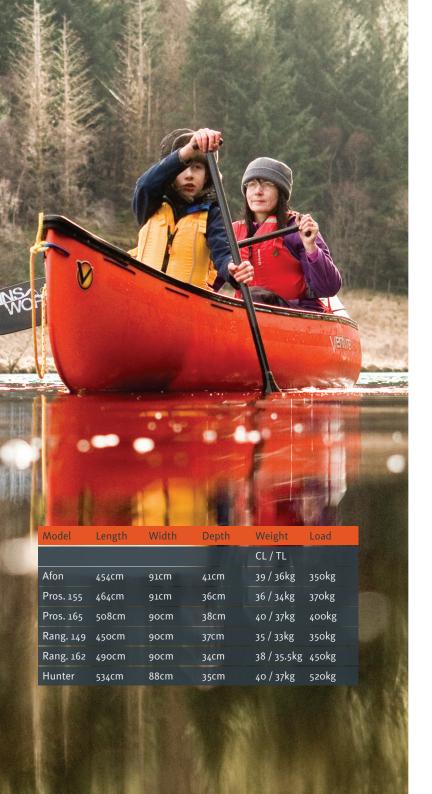

#### **AFON**

Rivers can be tranquil, or they can be wild, and the Venture Afon is a true enthusiast's canoe in which you can enjoy either variety as well as everything between, whether paddled solo or tandem.

## **PROSPECTOR 155**

The Prospector 155 is a traditional style and highly popular canoe that's ideal for whitewater enthusiasts or wilderness tripping, both solo and tandem.

# **PROSPECTOR 165**

The Prospector 165 excels on tandem wilderness expeditions or whitewater trips and can carry up to three people (with the addition of an optional centre seat) for family days out.

## RANGER 149

The Ranger 149 boasts a predictable and compact design that's easy to handle for two lighter paddlers or one solo, making it ideal for recreational and intermediate paddlers alike.

#### RANGER 162

The Ranger 162 is remarkably stable for up to three paddlers (with the addition of an optional centre seat), allowing beginners to progress with confidence or intermediates to push their limits.

## **HUNTER**

The Hunter is a truly versatile load-carrying expert for fully packed adventure days and long cruises; fill it up with up to 4 people or equipment and it'll take you anywhere you want to go.