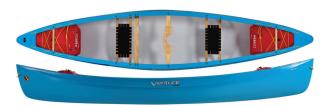

# **PROSPECTOR 165**

The Prospector 165 excels on tandem wilderness expeditions or whitewater trips and can carry up to three people (with the addition of an optional centre seat) for family days out.

# The above images show models with Explorer outfitting; all models are also available with Cruiser outfitting.

#### **EXPLORER OUTFITTING**

All the solid, traditional essentials to allow you to truly master the flow with grace and aplomb.