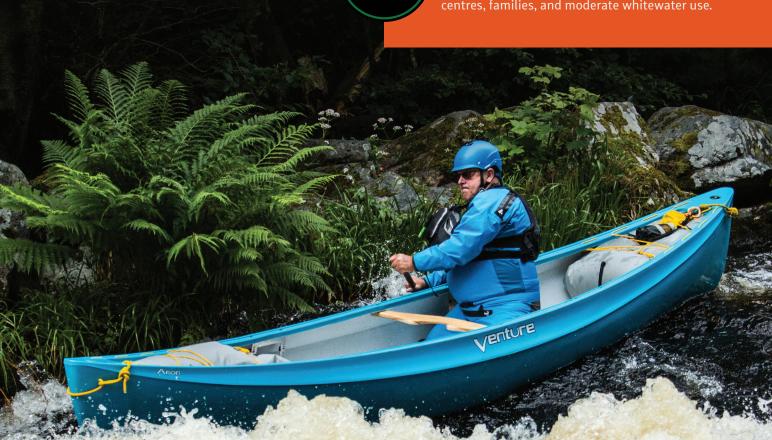

#### **AFON**

Rivers can be tranquil, or they can be wild, and the Venture Afon is a true enthusiast's canoe in which you can enjoy either variety as well as everything between, whether paddled solo or tandem.