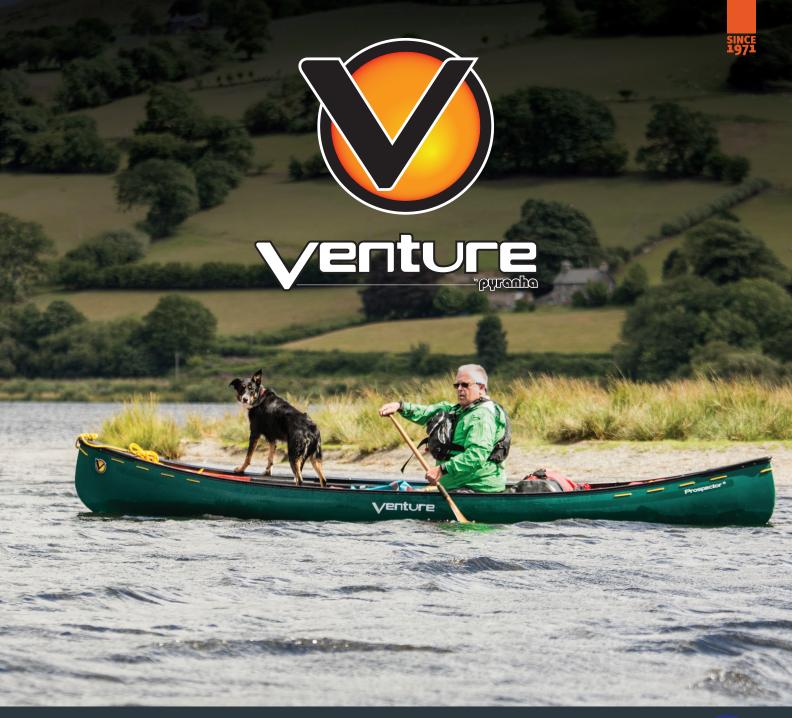

# **PROSPECTOR 165**

The Prospector 165 excels on tandem wilderness expeditions or whitewater trips and can carry up to three people (with the addition of an optional centre seat) for family days out.

# The above images show models with Explorer outfitting; all models are also available with Cruiser outfitting.

#### **EXPLORER OUTFITTING**

All the solid, traditional essentials to allow you to truly master the flow with grace and aplomb.