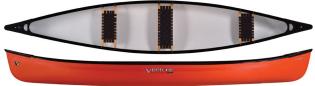

The above images show models with Cruiser outfitting; Ranger 162 is shown with an optional centre seat.