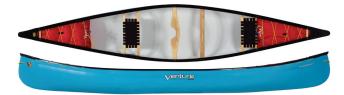

# **PROSPECTOR 165**

The Prospector 165 excels on tandem wilderness expeditions or whitewater trips and can carry up to three people (with the addition of an optional centre seat) for family days out.

# The above images show models with Explorer outfitting; all models are also available with Cruiser outfitting.

#### **EXPLORER OUTFITTING**

All the solid, traditional essentials to allow you to truly master the flow with grace and aplomb.